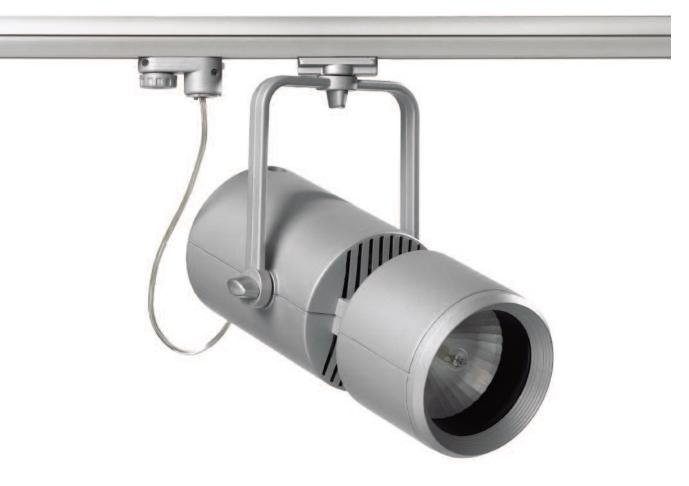

A complete range of projectors providing a high light out put. Hi-tech design and quality components that are a must for professional applications, architectural use and, combined with tracks, for shop windows. Main body and arm made using die cast aluminium. Safety tempered glass and ultra pure aluminium reflectors. Spot an flood versions. Integrated control gear for metal halide. Universal adapter for 3 phase tracks included.

## LX4000

Hi-tech design and quality components are a must for tracks, for shop windows. Main body and arm, made of die-cast aluminium. Safety tempered glass and ultra pure aluminium reflectors.

Spot 15° and Flood 40° versions. Integrated control gear for metal halides.

Universal adapter for 3 phase tracks included.