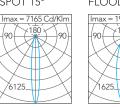

## LX4000

Hi-tech design and quality components are a must for tracks, for shop windows. Main body and arm, made of die-cast aluminium. Safety tempered glass and ultra pure aluminium reflectors.

Spot 15° and Flood 40° versions. Integrated control gear for metal halides.