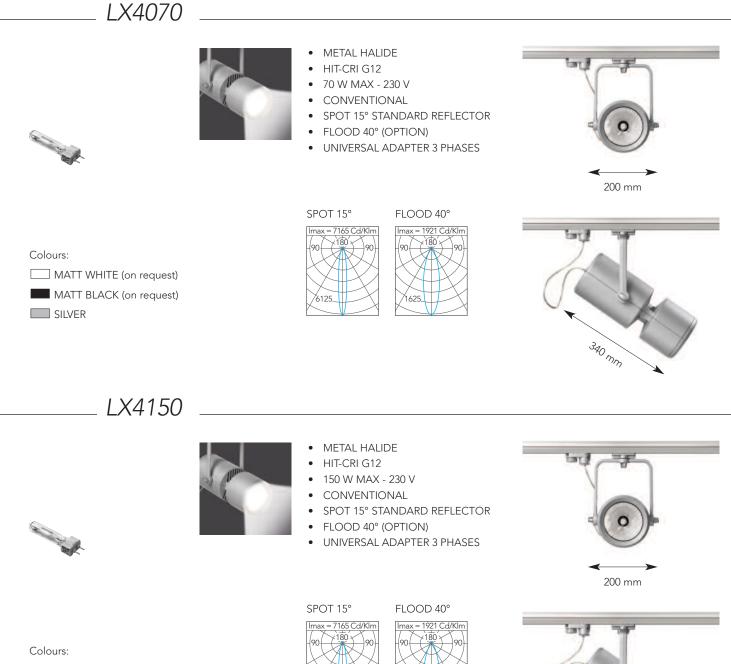

A complete range of projectors providing a high light out put. Hi-tech design and quality components that are a must for professional applications, architectural use and, combined with tracks, for shop windows. Main body and arm made using die cast aluminium. Safety tempered glass and ultra pure aluminium reflectors. Spot an flood versions. Integrated control gear for metal halide. Universal adapter for 3 phase tracks included.

## LX4000

Hi-tech design and quality components are a must for tracks, for shop windows. Main body and arm, made of die-cast aluminium. Safety tempered glass and ultra pure aluminium reflectors.

Spot 15° and Flood 40° versions. Integrated control gear for metal halides.

Universal adapter for 3 phase tracks included.