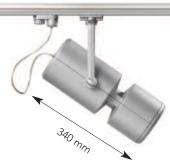

## LX4000

Hi-tech design and quality components are a must for tracks, for shop windows. Main body and arm, made of die-cast aluminium. Safety tempered glass and ultra pure aluminium reflectors.

Spot 15° and Flood 40° versions. Integrated control gear for metal halides.

Universal adapter for 3 phase tracks included.