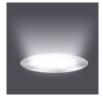

## Aquadown maxi

70 watt - Rx7s "T"

- Rx7s 70 WATT HIT-DE
- HALF FROSTED GLASS (Standard)
- INTEGRATED COMPONENTS
- ALUMINIUM REFLECTOR
- MOVABLE
- FLOOD REFLECTOR