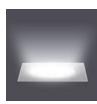

## Aquadown maxi

70 watt - Rx7s"Q"

(square)

- Rx7s 70 WATT HIT-DE
- HALF FROSTED GLASS (Standard)
- INTEGRATED COMPONENTS
- ALUMINIUM REFLECTOR
- MOVABLE
- FLOOD REFLECTOR

POLYPROPILENE HOUSING FOR RECESS (Included)