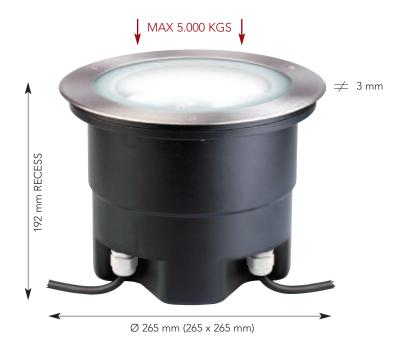

## Aquadown maxi Rx7s

"Lighting fixture to be floor-recessed.
Die cast aluminium body.
Light beam to be oriented at will.
The IP 67 protection rating allows for dust-proofing and water-proofing, even during brief immersions.
Suitable for fitting in damp surroundings, both indoors and outdoors".

## Aquadown maxi

70 watt - Rx7s "T"

- Rx7s 70 WATT HIT-DE
- HALF FROSTED GLASS (Standard)
- INTEGRATED COMPONENTS
- ALUMINIUM REFLECTOR
- MOVABLE
- FLOOD REFLECTOR

## Aquadown maxi

70 watt - Rx7s"Q"

(square)

- Rx7s 70 WATT HIT-DE
- HALF FROSTED GLASS (Standard)
- INTEGRATED COMPONENTS
- ALUMINIUM REFLECTOR
- MOVABLE
- FLOOD REFLECTOR

POLYPROPILENE HOUSING FOR RECESS (Included)