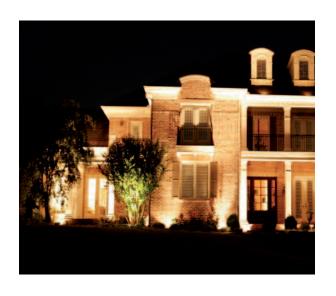

## Aquadown maxi Rx7s

"Lighting fixture to be floor-recessed.
Die cast aluminium body.
Light beam to be oriented at will.
The IP 67 protection rating allows for dust-proofing and water-proofing, even during brief immersions.
Suitable for fitting in damp surroundings, both indoors and outdoors".