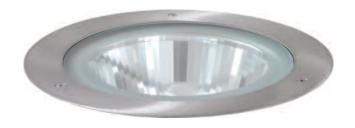

## Aquadown maxi fluo 26W

"Lighting fixture to be floor-recessed.
Die cast aluminium body.
Light beam to be oriented at will.
The IP 67 protection rating allows for dust-proofing and water-proofing, even during brief immersions.
Suitable for fitting in damp surroundings, both indoors and outdoors".

## Aquadown maxi

fluo - 26 watt "T" (round)

- Gx24 d-3 26 WATT TC-T
- HALF FROSTED GLASS (Standard)
- IP 67
- INTEGRATED COMPONENTS
- ALUMINIUM REFLECTOR
- FIX
- FLOOD REFLECTOR