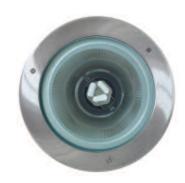

## Aquadown maxi

fluo - 26 watt "T" (round)

- Gx24 d-3 26 WATT TC-T
- HALF FROSTED GLASS (Standard)
- IP 67
- INTEGRATED COMPONENTS
- ALUMINIUM REFLECTOR
- FIX
- FLOOD REFLECTOR

## Aquadown maxi

fluo - 26 watt "Q" (square)

- Gx24 d-3 26 WATT TC-T
- HALF FROSTED GLASS (Standard)
- IP 67
- INTEGRATED COMPONENTS
- ALUMINIUM REFLECTOR
- FIX
- FLOOD REFLECTOR

FLUO 26 WATT

POLYPROPILENE HOUSING FOR RECESS (Included)