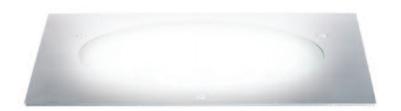

## Aquadown maxi fluo 26W

"Lighting fixture to be floor-recessed.
Die cast aluminium body.
Light beam to be oriented at will.
The IP 67 protection rating allows for dust-proofing and water-proofing, even during brief immersions.
Suitable for fitting in damp surroundings, both indoors and outdoors".

## Aquadown maxi

fluo - 26 watt "Q" (square)

- Gx24 d-3 26 WATT TC-T
- HALF FROSTED GLASS (Standard)
- IP 67
- INTEGRATED COMPONENTS
- ALUMINIUM REFLECTOR
- FIX
- FLOOD REFLECTOR

FLUO 26 WATT

POLYPROPILENE HOUSING FOR RECESS (Included)