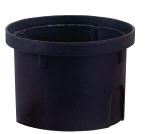

## Aquadown maxi

fluo - 26 watt "Q" (square)

- Gx24 d-3 26 WATT TC-T
- HALF FROSTED GLASS (Standard)
- IP 67
- INTEGRATED COMPONENTS
- ALUMINIUM REFLECTOR
- FIX
- FLOOD REFLECTOR

FLUO 26 WATT

POLYPROPILENE HOUSING FOR RECESS (Included)