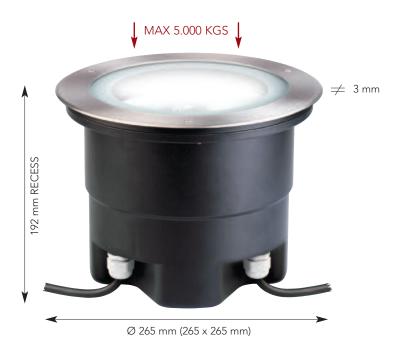

## Aquadown maxi

fluo - 26 watt "Q" (square)

- Gx24 d-3 26 WATT TC-T
- HALF FROSTED GLASS (Standard)
- IP 67
- INTEGRATED COMPONENTS
- ALUMINIUM REFLECTOR
- FIX
- FLOOD REFLECTOR

FLUO 26 WATT

POLYPROPILENE HOUSING FOR RECESS (Included)